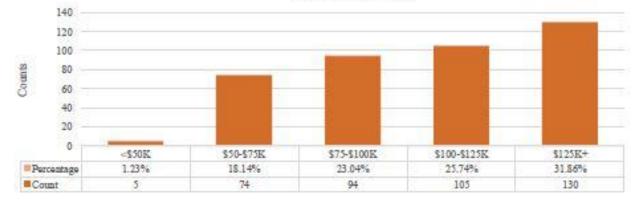

Source: CRS analysis of data from EX-IM Bank annual reports.

- In FY2014, EX-IM Bank total payroll was \$44.6 million for 408 employees and grew 104% faster than inflation (CPI) since 2007. The average salary in FY2014 is \$109,285.
- TOP Ten Importing Countries received \$84.19 billion: USA (\$20.311B); Mexico (\$12.729B); India (\$9.874B); United Arab Emirates (\$8.438B); Saudi Arabia (\$7.803B); Ireland (\$5.946B); Australia (\$5.318B); Turkey (\$5.21B); South Korea (\$4.371B); and Columbia (\$4.179B).