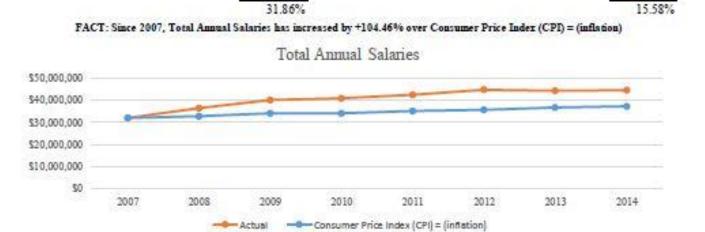

Source: CRS analysis of data from EX-IM Bank annual reports.

- In FY2014, EX-IM Bank total payroll was \$44.6 million for 408 employees and grew 104% faster than inflation (CPI) since 2007. The average salary in FY2014 is \$109,285.
- TOP Ten Importing Countries received \$84.19 billion: USA (\$20.311B); Mexico (\$12.729B); India (\$9.874B); United Arab Emirates (\$8.438B); Saudi Arabia (\$7.803B); Ireland (\$5.946B); Australia (\$5.318B); Turkey (\$5.21B); South Korea (\$4.371B); and Columbia (\$4.179B).