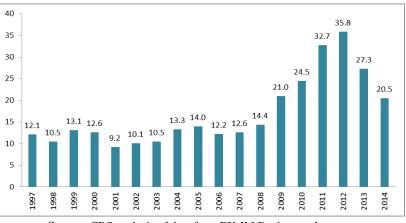

• **EX-IM on steroids: 248% increase FY 2008 (\$14.4B) – FY2012 (\$35.8B)** Financing rose 61% during the three year period (2011-2013) vs. the period (2008-2010). EX-IM financing amounted to \$12.6B (2007), \$14.4B (2008), \$21.0B (2009), \$24.5B (2010), \$32.7B (2011), \$35.8B (2012), and \$27.3B (2013).

Source: CRS analysis of data from EX-IM Bank annual reports.

- In FY2014, EX-IM Bank total payroll was \$44.6 million for 408 employees and grew 104% faster than inflation (CPI) since 2007. The average salary in FY2014 is \$109,285.
- TOP Ten Importing Countries received \$84.19 billion: USA (\$20.311B); Mexico (\$12.729B); India (\$9.874B); United Arab Emirates (\$8.438B); Saudi Arabia (\$7.803B); Ireland (\$5.946B); Australia (\$5.318B); Turkey (\$5.21B); South Korea (\$4.371B); and Columbia (\$4.179B).