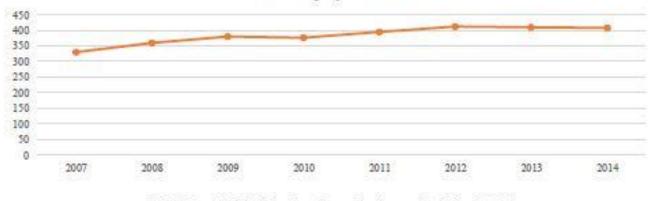

Source: CRS analysis of data from EX-IM Bank annual reports.

- In FY2014, EX-IM Bank total payroll was \$44.6 million for 408 employees and grew 104% faster than inflation (CPI) since 2007. The average salary in FY2014 is \$109,285.
- TOP Ten Importing Countries received \$84.19 billion: USA (\$20.311B); Mexico (\$12.729B); India (\$9.874B); United Arab Emirates (\$8.438B); Saudi Arabia (\$7.803B); Ireland (\$5.946B); Australia (\$5.318B); Turkey (\$5.21B); South Korea (\$4.371B); and Columbia (\$4.179B).