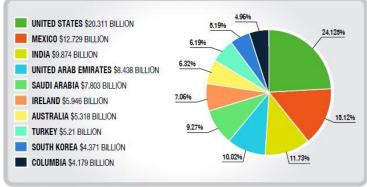

Source: CRS analysis of data from EX-IM Bank annual reports.

- In FY2014, EX-IM Bank total payroll was \$44.6 million for 408 employees and grew 104% faster than inflation (CPI) since 2007. The average salary in FY2014 is \$109,285.
- TOP Ten Importing Countries received \$84.19 billion: USA (\$20.311B); Mexico (\$12.729B); India (\$9.874B); United Arab Emirates (\$8.438B); Saudi Arabia (\$7.803B); Ireland (\$5.946B); Australia (\$5.318B); Turkey (\$5.21B); South Korea (\$4.371B); and Columbia (\$4.179B).

#### TOP TEN IMPORTING COUNTRIES RECEIVED \$84.19 BILLION IN EX-IM TRADE FINANCING 2007-2014

SOURCE: OPENTHEBOOKS.COM, EX-IM BANK