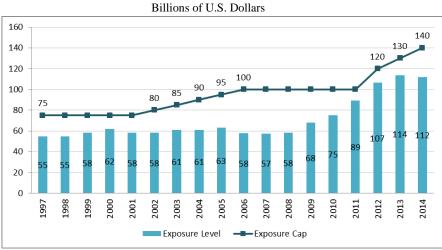

#### Among our macro findings:

• \$172 billion in Federal Transfer<sup>™</sup> EX-IM loans, loan guarantees and insurance flowed on 25,438 transactions with 6,885 exporters (FY2007-2014). Total taxpayer exposure levels of the loans and guarantees outstanding could run as high as \$140 billion – but are currently disclosed in the EX-IM annual report at \$112 billion. (FY 2007-14, total exposure up 2X) Figure 5. EX-IM Bank Exposure Levels and Exposure Cap, FY1997-FY2014

Source: CRS analysis of data from EX-IM Bank annual reports.

• TOP 50 Exporters using Export-Import Bank (EX-IM) accounted for over \$106 billion in financing or 11/17<sup>th</sup> (62%) of all trade activity.