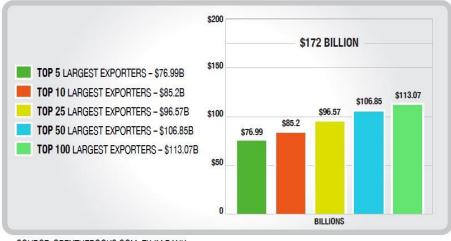

# **SUMMARY**:

Using public data released by the 2006 "Google Your Government Act" (Federal Funding Accountability and Transparency Act), we quantified \$172 billion in loans, guarantees and insurance contracts to export companies during the years 2007-2014. <u>This sum represents, the</u> <u>Federal Transfer<sup>TM</sup> and is a summary of the disclosed Export-Import Bank (EX-IM) loans,</u> <u>loan guarantees and insurance contracts.</u>

#### Among our macro findings:

• \$172 billion in Federal Transfer<sup>™</sup> EX-IM loans, loan guarantees and insurance flowed on 25,438 transactions with 6,885 exporters (FY2007-2014). Total taxpayer exposure levels of the loans and guarantees outstanding could run as high as \$140 billion – but are currently disclosed in the EX-IM annual report at \$112 billion. (FY 2007-14, total exposure up 2X) Figure 5. EX-IM Bank Exposure Levels and Exposure Cap, FY1997-FY2014

Source: CRS analysis of data from EX-IM Bank annual reports.

• TOP 50 Exporters using Export-Import Bank (EX-IM) accounted for over \$106 billion in financing or 11/17<sup>th</sup> (62%) of all trade activity.

The five largest are Boeing Company (\$60.1 billion); General Electric (\$5.997 billion); Bechtel Power Corp. (\$4.675

# \$172 BILLION IN EX-IM BANK FINANCING 2007-2014

SOURCE: OPENTHEBOOKS.COM, EX-IM BANK

billion); CBI Americas Inc. (\$3.215 billion); and Exxon Mobil (\$3.0B).

• TOP Fifty Importers (overseas buyers) of U.S. goods and services received low-cost, U.S. taxpayer backed financing accounting for nearly <u>\$80 billion</u>. EX-IM financing is heavily concentrated in two industries, as 45 of the TOP 50 importers are comprised of foreign airlines (29) and energy companies (16).